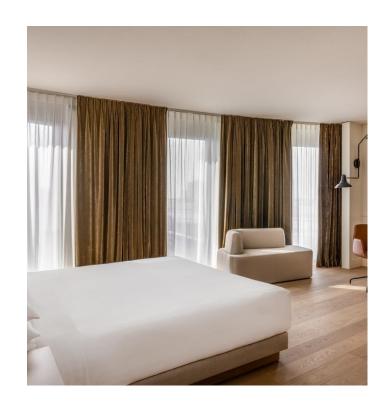

#### ACCOMMODATION

# SOPHISTICATION MEETS BAVARIAN CHARM

- 398 wonderful guest rooms including 12 premium suites
- 20 Twin rooms, 9 accessible rooms, 117 connecting rooms
- Walk-in shower and/or bathtub, open wardrobe, functional working desk & secure in-room safe
- Individual climate control
- Convenient connectivity and charging ports
- Immersive in-room entertainment with a 55" flat-screen TV
- Complimentary tea and coffee-making facilities

## **DELUXE ROOMS**

26sqm