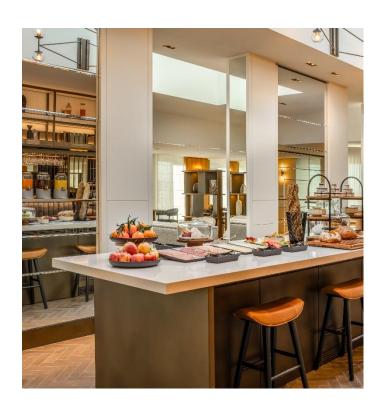

#### Assoluto Caffe

The grab-and-go counter is modeled after an Italian mercado a casual coffee bar serving coffee and Italian Street food like rustic sandwiches or tiramisu.

## ASSOLUTO CAFFE

From the aroma of freshly brewed coffee that transports you to the streets of Italy, to a quick, satisfying lunch, Assoluto Caffe serves you the Italian way.