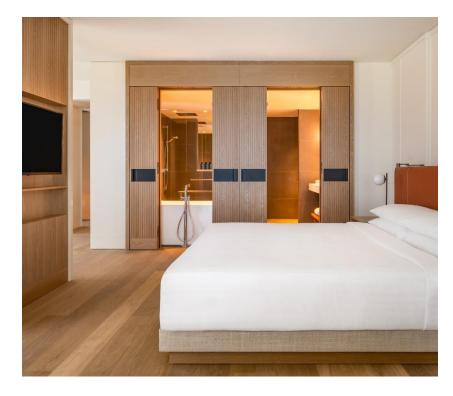

#### ACCOMMODATION

# SOPHISTICATION MEETS BAVARIAN CHARM

- 398 wonderful guest rooms including 12 premium suites
- 20 Twin rooms, 9 accessible rooms, 117 connecting rooms
- Walk-in shower and/or bathtub, open wardrobe, functional working desk & secure in-room safe
- Individual climate control
- Convenient connectivity and charging ports
- Immersive in-room entertainment with a 55" flat-screen TV
- Complimentary tea and coffee-making facilities