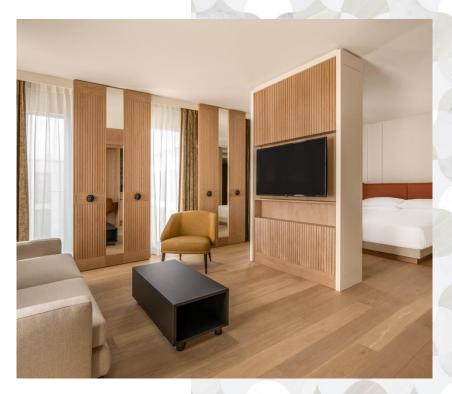

#### ACCOMMODATION

# SOPHISTICATION MEETS BAVARIAN CHARM

- 398 wonderful guest rooms including 12 premium suites
- 20 Twin rooms, 9 accessible rooms, 117 connecting rooms
- Walk-in shower and/or bathtub, open wardrobe, functional working desk & secure in-room safe
- Individual climate control
- Convenient connectivity and charging ports
- Immersive in-room entertainment with a 55" flat-screen TV
- Complimentary tea and coffee-making facilities