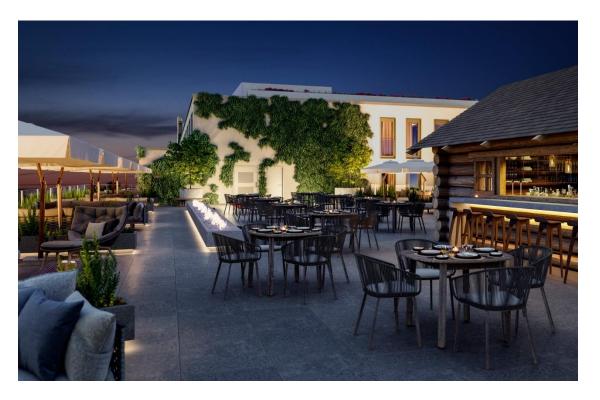

ent space partially with daylight over 2 floors
- 20 contemporary events spaces featuring cutting-edge built-in AV equipment
- Daylight-filled Grand Ballroom accommodating over 600 people, divisible into four sections with a robust lift for dynamic presentations
- Distinct entrance for the Ballroom and Conference area
- Unique Rooftop Terrace Event Space, suitable for corporate and social events, hosting up to 300 attendees







#### BALLROOM

Cutting-edge event technology - Hydraulic lifting stage





#### BALLROOM

Cutting-edge event technology - Hydraulic lifting stage





#### **CONFERENCE ROOMS**

5 flexibel Conference Rooms - High End Technology





### STUDIOS

7 Studios - Private Dining - Exclusive Meetings







### ROOFTOP EVENT TERRACE

468sqm – fully flexible for events





# CONTACT US

E sales.munichcitywest@marriotthotels.com

T +49 89 930 793 34 10



Landsberger Strasse 156 80687 München

munichmarriottcitywest.com