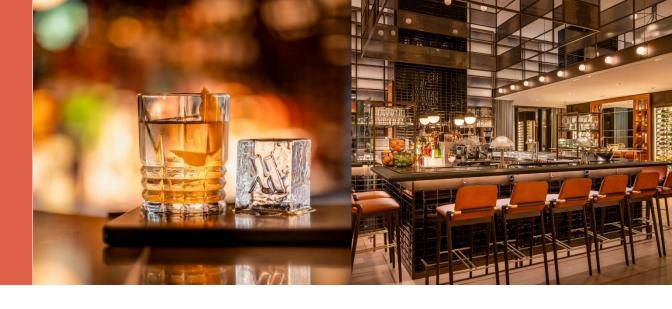

#### westhub bar & lobby

The westhub bar & lobby integrates and activates the public space as it transitions from day to night, combining work and play. The menu focuses on handcrafted beverages and cocktails from out mixologists.

## WESTHUB BAR & LOUNGE

A signature Marriott brand space that includes a signature bar. The westhub bar & lounge activates the public space as it transitions from day to night, blending work and play.