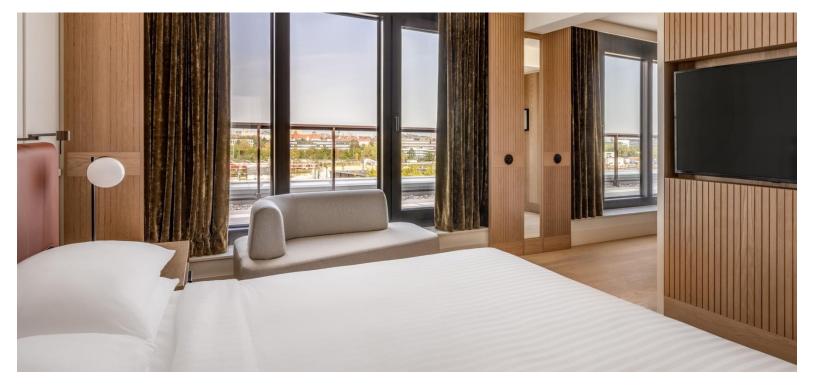

#### ACCOMMODATION

# SOPHISTICATION MEETS BAVARIAN CHARM

- 398 wonderful guest rooms including 12 premium suites
- 20 Twin rooms, 9 accessible rooms, 117 connecting rooms
- Walk-in shower and/or bathtub, open wardrobe, functional working desk & secure in-room safe
- Individual climate control
- Convenient connectivity and charging ports
- Immersive in-room entertainment with a 55" flat-screen TV
- Complimentary tea and coffee-making facilities

#### 279 ROOMS

## **DELUXE ROOMS**

26sqm