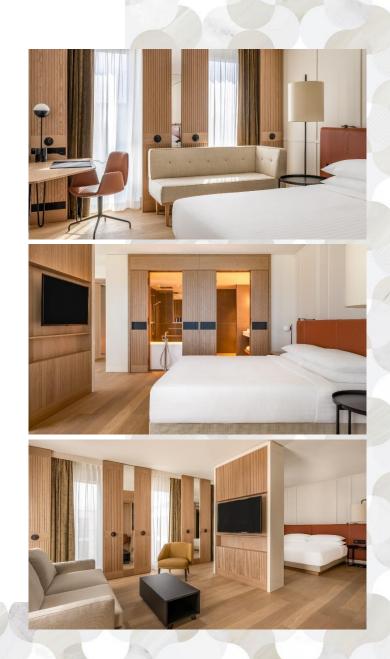

#### ACCOMMODATION

# SOPHISTICATION MEETS BAVARIAN CHARM

- 398 wonderful guest rooms including 12 premium suites
- 20 Twin rooms, 9 accessible rooms, 117 connecting rooms
- Walk-in shower and/or bathtub, open wardrobe, functional working desk & secure in-room safe
- Individual climate control
- Convenient connectivity and charging ports
- Immersive in-room entertainment with a 55" flat-screen TV
- Complimentary tea and coffee-making facilities