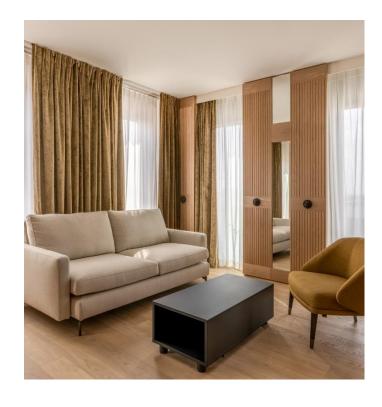

#### ACCOMMODATION

# SOPHISTICATION MEETS BAVARIAN CHARM

- 398 wonderful guest rooms including 12 premium suites
- 20 Twin rooms, 9 accessible rooms, 117 connecting rooms
- Walk-in shower and/or bathtub, open wardrobe, functional working desk & secure in-room safe
- Individual climate control
- Convenient connectivity and charging ports
- Immersive in-room entertainment with a 55" flat-screen TV
- Complimentary tea and coffee-making facilities