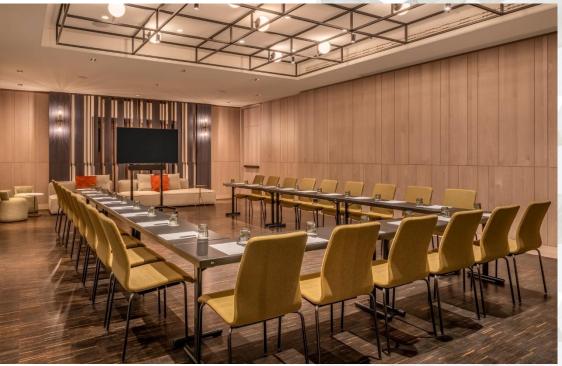

#### M CLUB LOUNGE

7th floor, own terrace, 24/7 drinks and snacks







#### MEETINGS & EVENTS

- Total of 2,440 sqm. meeting & event space partially with daylight over 2 floors
- 20 contemporary events spaces featuring cutting-edge built-in AV equipment
- Daylight-filled Grand Ballroom accommodating over 600 people, divisible into four sections with a robust lift for dynamic presentations
- Distinct entrance for the Ballroom and Conference area
- Unique Rooftop Terrace Event Space, suitable for corporate and social events, hosting up to 300 attendees







#### BALLROOM

Cutting-edge event technology - Hydraulic lifting stage





#### BALLROOM

Cutting-edge event technology - Hydraulic lifting stage





#### **CONFERENCE ROOMS**

5 flexibel Conference Rooms - High End Technology





### STUDIOS

7 Studios - Private Dining - Exclusive Meetings







### ROOFTOP EVENT TERRACE

468sqm – fully flexible for events





# CONTACT US

E sales.munichcitywest@marriotthotels.com

T +49 89 930 793 34 10



Landsberger Strasse 156 80687 München

munichmarriottcitywest.com