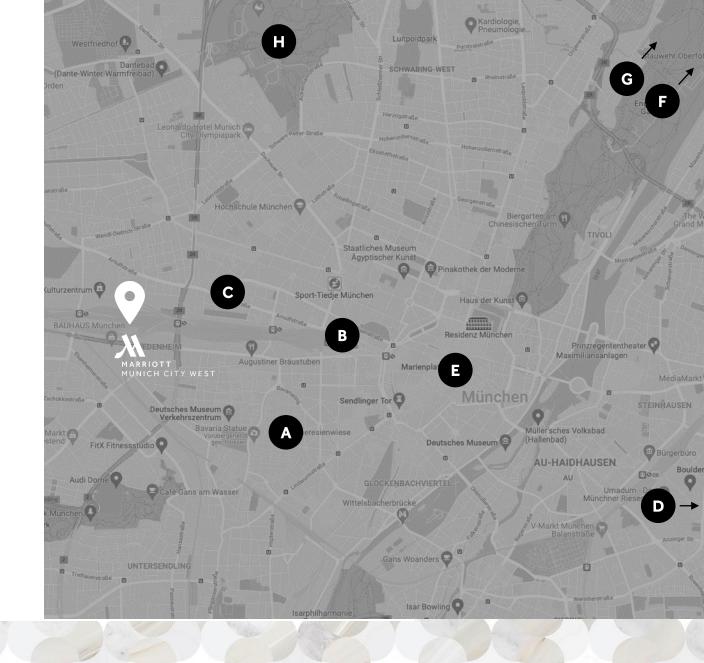

#### **OUR LOCATION**

#### **KEY LOCATIONS**

- A Oktoberfest «Theresienwiese» (2.9 km, 14 min)
- B Central train station (2.6 km, 10 min)
- c Arnulfpark Business Area (1.5 km, 9 min)
- Fair grounds (13.7 km, 28 min)
- E City Center (4 km, 12 min)
- F Airport (38 km, 35 min)
- G Allianz Arena (16.6 km, 20min)
- H Olympiapark (5.6 km, 10 min)