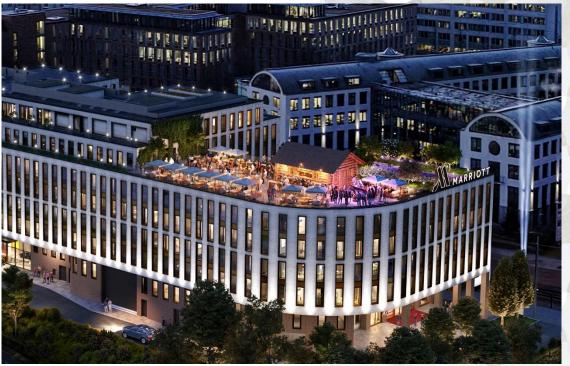

t space partially with daylight over 2 floors
- 20 contemporary events spaces featuring cutting-edge built-in AV equipment
- Daylight-filled Grand Ballroom accommodating over 600 people, divisible into four sections with a robust lift for dynamic presentations
- Distinct entrance for the Ballroom and Conference area
- Unique Rooftop Terrace Event Space, suitable for corporate and social events, hosting up to 300 attendees







#### BALLROOM

Cutting-edge event technology - Hydraulic lifting stage





#### BALLROOM

Cutting-edge event technology - Hydraulic lifting stage





#### **CONFERENCE ROOMS**

5 flexibel Conference Rooms - High End Technology





### STUDIOS

7 Studios - Private Dining - Exclusive Meetings







### ROOFTOP EVENT TERRACE

468sqm – fully flexible for events





# CONTACT US

E sales.munichcitywest@marriotthotels.com

T +49 89 930 793 34 10



Landsberger Strasse 156 80687 München

munichmarriottcitywest.com