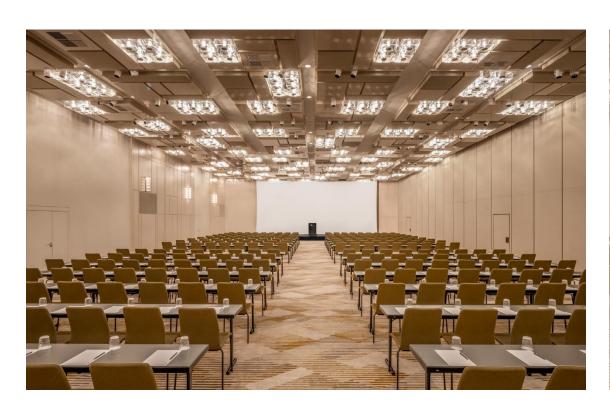

#### MEETINGS & EVENTS

- Total of 2,440 sqm. meeting & event space partially with daylight over 2 floors
- 20 contemporary events spaces featuring cutting-edge built-in AV equipment
- Daylight-filled Grand Ballroom accommodating over 600 people, divisible into four sections with a robust lift for dynamic presentations
- Distinct entrance for the Ballroom and Conference area
- Unique Rooftop Terrace Event Space, suitable for corporate and social events, hosting up to 300 attendees

#### BALLROOM

Cutting-edge event technology - Hydraulic lifting stage