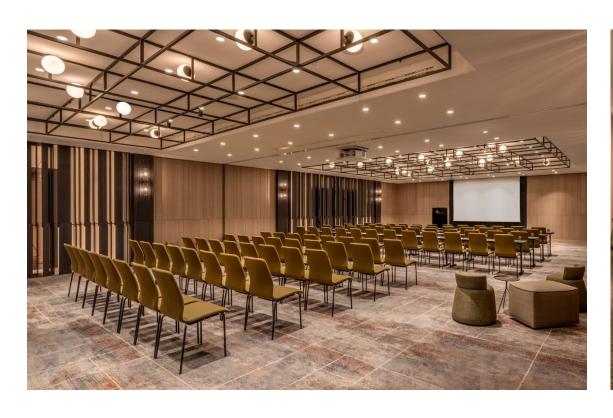

#### MEETINGS & EVENTS

- Total of 2,440 sqm. meeting & event space partially with daylight over 2 floors
- 20 contemporary events spaces featuring cutting-edge built-in AV equipment
- Daylight-filled Grand Ballroom accommodating over 600 people, divisible into four sections with a robust lift for dynamic presentations
- Distinct entrance for the Ballroom and Conference area
- Unique Rooftop Terrace Event Space, suitable for corporate and social events, hosting up to 300 attendees

### STUDIOS

7 Studios - Private Dining - Exclusive Meetings