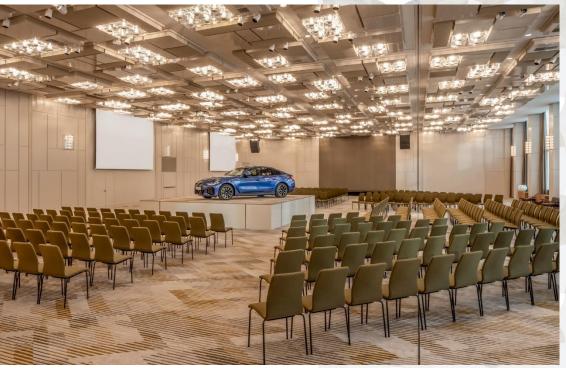

#### MEETINGS & EVENTS

- Total of 2,440 sqm. meeting & event space partially with daylight over 2 floors
- 20 contemporary events spaces featuring cutting-edge built-in AV equipment
- Daylight-filled Grand Ballroom accommodating over 600 people, divisible into four sections with a robust lift for dynamic presentations
- Distinct entrance for the Ballroom and Conference area
- Unique Rooftop Terrace Event Space, suitable for corporate and social events, hosting up to 300 attendees

#### BALLROOM

Cutting-edge event technology - Hydraulic lifting stage