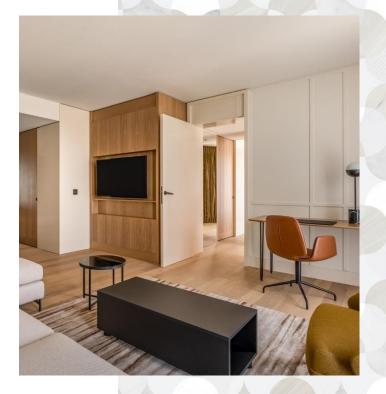

#### ACCOMMODATION

# SOPHISTICATION MEETS BAVARIAN CHARM

- 398 wonderful guest rooms including 12 premium suites
- 20 Twin rooms, 9 accessible rooms, 117 connecting rooms
- Walk-in shower and/or bathtub, open wardrobe, functional working desk & secure in-room safe
- Individual climate control
- Convenient connectivity and charging ports
- Immersive in-room entertainment with a 55" flat-screen TV
- Complimentary tea and coffee-making facilities