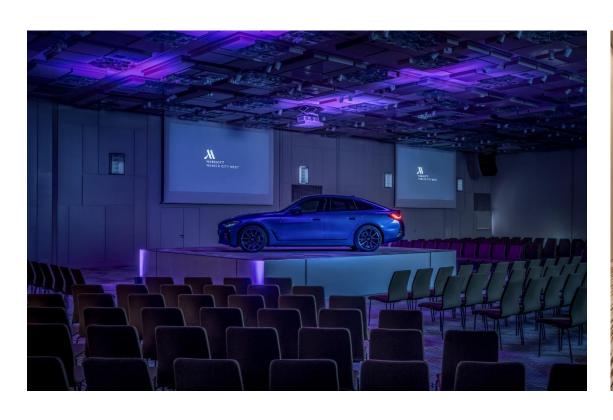

#### MEETINGS & EVENTS

- Total of 2,440 sqm. meeting & event space partially with daylight over 2 floors
- 20 contemporary events spaces featuring cutting-edge built-in AV equipment
- Daylight-filled Grand Ballroom accommodating over 600 people, divisible into four sections with a robust lift for dynamic presentations
- Distinct entrance for the Ballroom and Conference area
- Unique Rooftop Terrace Event Space, suitable for corporate and social events, hosting up to 300 attendees

#### BALLROOM

Cutting-edge event technology - Hydraulic lifting stage