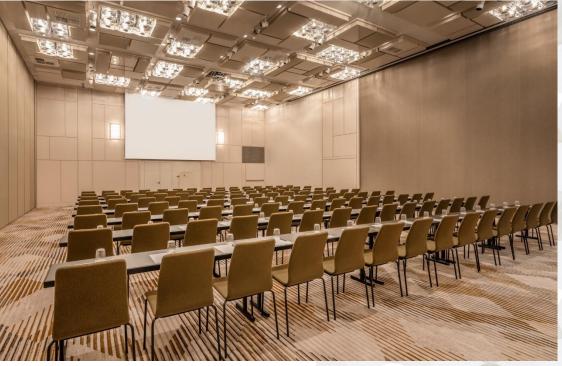

#### MEETINGS & EVENTS

- Total of 2,440 sqm. meeting & event space partially with daylight over 2 floors
- 20 contemporary events spaces featuring cutting-edge built-in AV equipment
- Daylight-filled Grand Ballroom accommodating over 600 people, divisible into four sections with a robust lift for dynamic presentations
- Distinct entrance for the Ballroom and Conference area
- Unique Rooftop Terrace Event Space, suitable for corporate and social events, hosting up to 300 attendees

#### **CONFERENCE ROOMS**

5 flexibel Conference Rooms - High End Technology