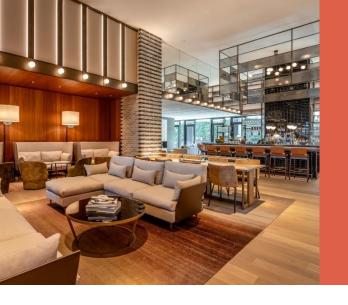

#### westhub bar & lobby

The westhub bar & lobby integrates and activates the public space as it transitions from day to night, combining work and play. The menu focuses on handcrafted beverages and cocktails from out mixologists.

## WESTHUB BAR & LOUNGE

A signature Marriott brand space that includes a signature bar. The westhub bar & lounge activates the public space as it transitions from day to night, blending work and play.