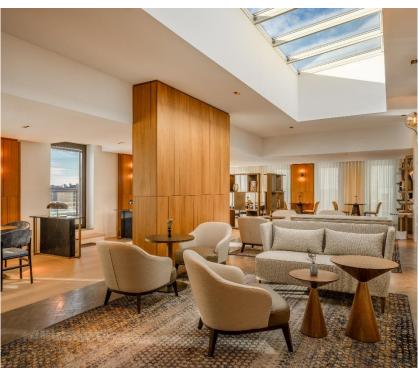

VINERIA

The promise of Assoluto is to offer recipes that deliver the honest flavors of Italian cuisine in a warm, welcoming and modern environment.



## ASSOLUTO VINERIA

The Vineria features a centerpiece communal table surrounded by custom wine displays showcasing an extensive collection of wines from Italy and around the world.







## ASSOLUTO CAFFE

From the aroma of freshly brewed coffee that transports you to the streets of Italy, to a quick, satisfying lunch, Assoluto Caffe serves you the Italian way.







## WESTHUB BAR & LOUNGE

A signature Marriott brand space that includes a signature bar. The westhub bar & lounge activates the public space as it transitions from day to night, blending work and play.

#### M CLUB LOUNGE

7th floor, own terrace, 24/7 drinks and snacks







#### MEETINGS & EVENTS

- Total of 2,440 sqm. meeting & event space partially with daylight over 2 floors
- 20 contemporary events spaces featuring cutting-edge built-in AV equipment
- Daylight-filled Grand Ballroom accommodating over 600 people, divisible into four sections with a robust lift for dynamic presentations
- Distinct entrance for the Ballroom and Conference area
- Unique Rooftop Terrace Event Space, suitable for corporate and social events, hosting up to 300 attendees







#### BALLROOM

Cutting-edge event technology - Hydraulic lifting stage





#### BALLROOM

Cutting-edge event technology - Hydraulic lifting stage





#### **CONFERENCE ROOMS**

5 flexibel Conference Rooms - High End Technology





### STUDIOS

7 Studios - Private Dining - Exclusive Meetings







#